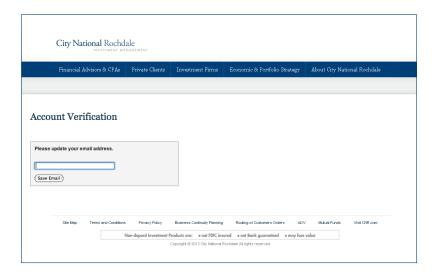

4. You will be required to enter a valid email address. The email address will be used when resetting your password and or retrieving your login.