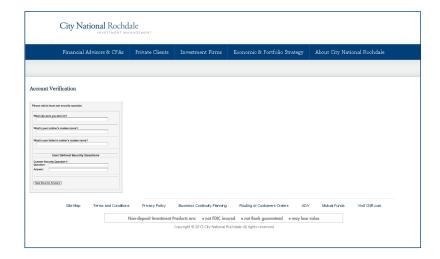

WEBSITE LOGIN GUIDE PAGE 2

 You will be required to answer at least one security question. You can create your own question if you are not comforatbale with any of the three options. Click Save Secuirty Answers.